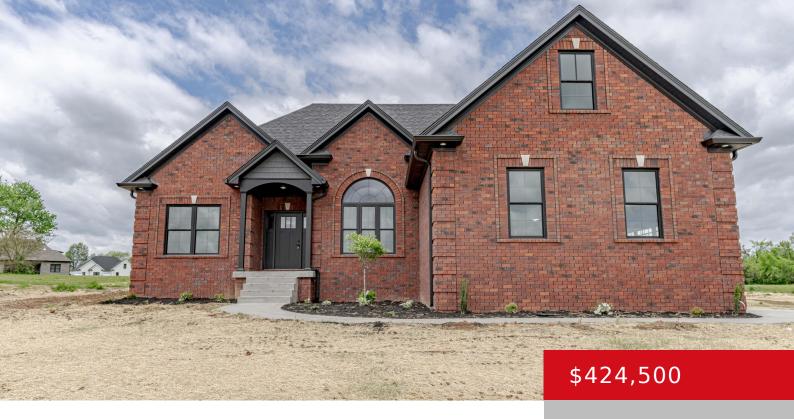

# 300 LOT 27 BRENNAN CT, SHEPHERDSVILLE, KY 40165

http://zhomesre.com

Welcome to 300 Brennan Ct., located in the beautiful Maplehurst Estates. This new, custom-built home is all brick with a finished bonus room and sits on a .84-acre lot. It has a total of 2254 sq. ft. (374 sq. ft. bonus room is included in sq. ft.). You enter the home through a beautiful brick [...]

#### **Basics**

**Type:** Single Family Residence **Status:** Pending

Bedrooms: 3 beds

Area: 2254 sq ft

Bathrooms: 2 baths

Lot size: 32670 sq ft

Year built: 2023 County Or Parish: Bullitt

**Subdivision Name:** MAPLEHURST **Bathrooms Full:** 2

## **Building Details**

**Foundation Details:** Crawl Space **Stories:** 1

Electric: Residential Fencing: None

Roof: Shingle Construction Materials: Brick

Garage Spaces: 2 Basement: None