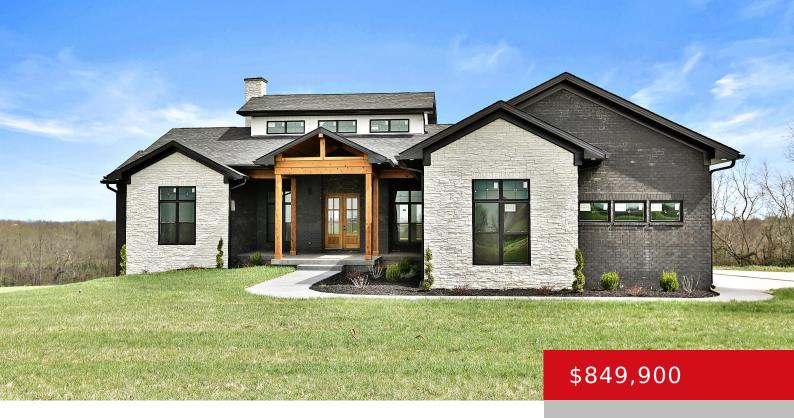

# 300 SOUTH STALLARD DR, SHELBYVILLE, KY 40065

http://zhomesre.com

Welcome to the Clearlake Plan at Stallard Springs. This beautifully modern yet timeless home sits on a tree lined 6.61 acre lot with gorgeous views of eastern Shelby County. The all-brick home offers 3,075 sqft of well designed finished living pass with plenty of room to grow having another 3,089 sqft of unfinished basement. This [...]

### **Basics**

**Type:** Single Family Residence **Status:** Pending

**Bedrooms: 4** beds **Bathrooms: 3** baths

**Area: 3073** sq ft **Lot size: 287931.6** sq ft

Year built: 2024 Lot Features: Covt/Restr, Cleared, Wooded