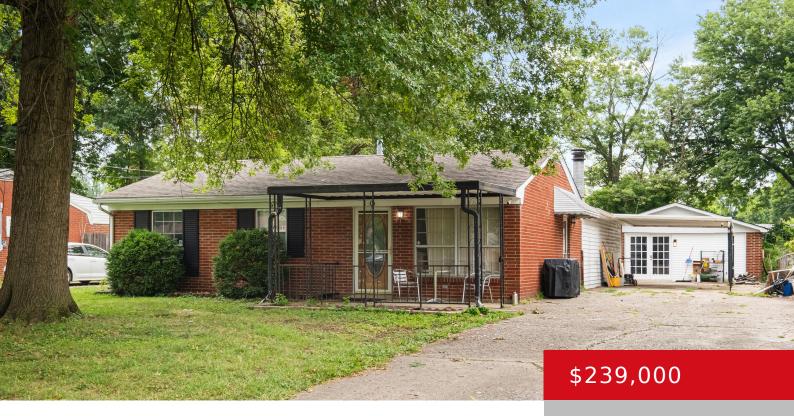

# **300 STARLITE DR, LOUISVILLE, KY 40229**

http://zhomesre.com

Looking for an opportunity to own a large home with an additional dwelling unit? Look no further. This house is just minutes from grocery stores, restaurants and schools. Inside the home you will find a large open concept living room and kitchen that is perfect for entertaining guests. Whether you are looking to accommodate a [...]

### **Basics**

**Type:** Single Family Residence **Status:** Active Under Contract

Bedrooms: 5 beds Bathrooms: 1 bath
Area: 1647 sq ft Lot size: 9148 sq ft

Year built: 1964 Lot Features: DeadEnd

County Or Parish: Bullitt Subdivision Name: OVERDALE

# **Building Details**

**Stories:** 1 **Electric:** Residential

Roof: Shingle Construction Materials: Brick

Basement: None