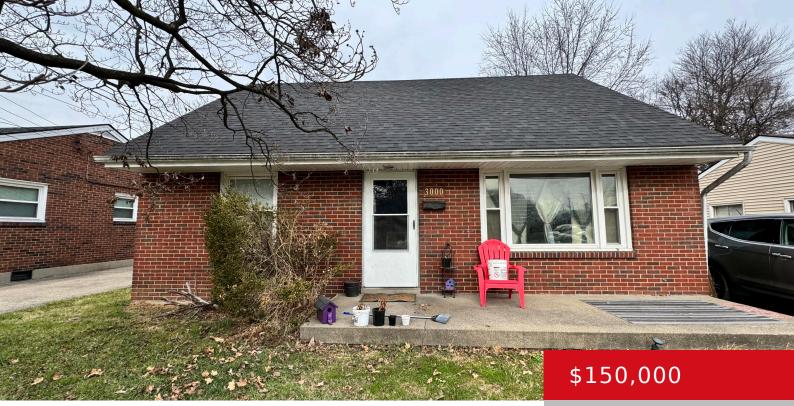

#### **3000 GAREY LN, LOUISVILLE, KY 40216**

http://zhomesre.com

Tenant occupied. Great long term investment property with options to hold or rehab for future resale. City of Shively! Hard to find 4 bedroom! Tenant section 8 lease ends around January 2025. Tenant would prefer to remain.

- 1 hode
- 1 bath
- Single Family Residence
- Active Under Contract
- 1197 sq ft

#### Basics

Type: Single Family Residence Bedrooms: 4 beds Area: 1197 sq ft Year built: 1952 Subdivision Name: SHIVELY Status: Active Under Contract
Bathrooms: 1 bath
Lot size: 6969.6 sq ft
County Or Parish: Jefferson
Bathrooms Full: 1

# **Building Details**

Foundation Details: Crawl Space, Slab Electric: Residential Roof: Shingle Garage Spaces: 1 Stories: 1 Fencing: None Construction Materials: Brk/Ven Basement: None

# **Amenities & Features**

**Cooling:** Central Air **Utilities:** Electricity Connected, Fuel:Natural, Public Sewer, Public Water

Heating: Natural Gas

Exterior Features: Porch Parking Features: Detached, Driveway