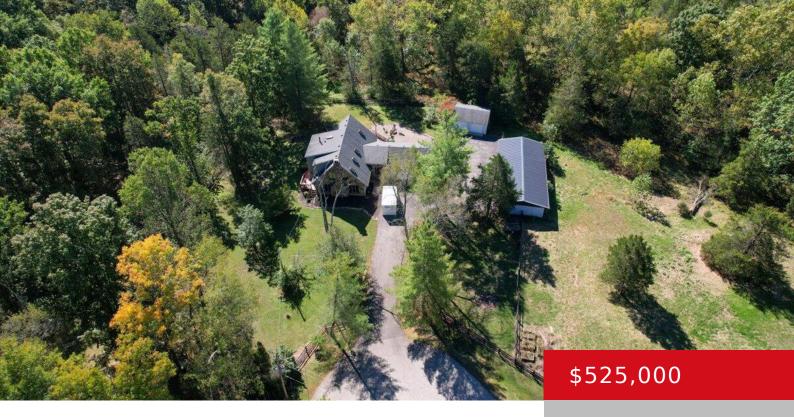

# 3000 KENTUCKY OAKS CT, CRESTWOOD, KY 40014

http://zhomesre.com

Your country oasis is here, with the convenience of neighborhood life. An Oldham County property like this does not come around often. On almost 5 acres of pristine wooded land, this great country home is waiting for you to to make it yours. Mature trees and woods welcome you to Kentucky Oaks Court, nestled perfectly [...]

#### **Basics**

**Type:** Single Family Residence **Status:** Pending

**Bedrooms: 4** beds **Bathrooms: 3** baths

**Area: 3330** sq ft **Lot size: 210394** sq ft

Year built: 1985 Lot Features: DeadEnd, Wooded

## **Building Details**

Stories: 2 Electric: Residential

Fencing: Farm Roof: Shingle

Construction Materials: Wood Frame, Stone, Vinyl Siding Garage Spaces: 4

Basement: Finished. Walkout Finished

### **Amenities & Features**

**Cooling:** Central Air **Exterior Features:** Out Buildings, Deck, Pond, Hot Tub

Utilities: Septic System, Public Water Parking Features: Detached, Attached

**Heating:** Electric