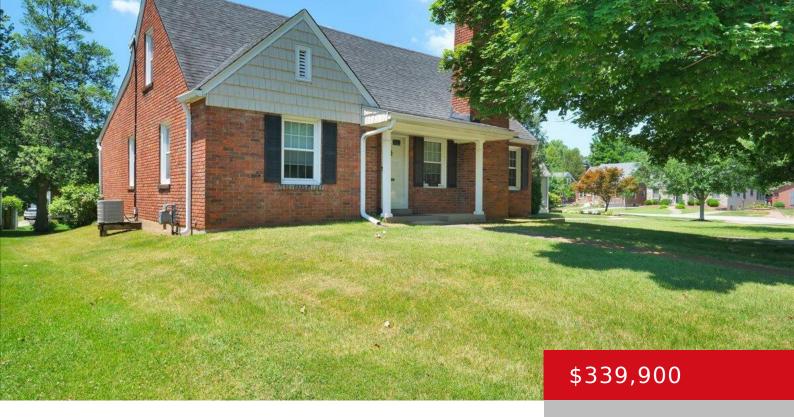

### 3000 SPENCER AVE, LOUISVILLE, KY 40205

http://zhomesre.com

Welcome to this charming home and all it has to offer! The features of this home include 1 bedroom and 2 baths on the first floor, and an additional 2 bedrooms and 1 bath on the second floor. A second gathering room, in addition to the first floor living room, could also be used as [...]

### **Basics**

**Type:** Single Family Residence **Status:** Pending

Bedrooms: 3 beds

Area: 1991 sq ft

Year built: 1940

Bathrooms: 3 baths

Lot size: 7052 sq ft

Lot Features: Corner

# **Building Details**

**Foundation Details:** Poured Concrete **Stories:** 2

Electric: Residential Fencing: None

Roof: Shingle Construction Materials: Brick, Vinyl Siding

**Garage Spaces:** 2 **Basement:** Outside Entry, Unfinished