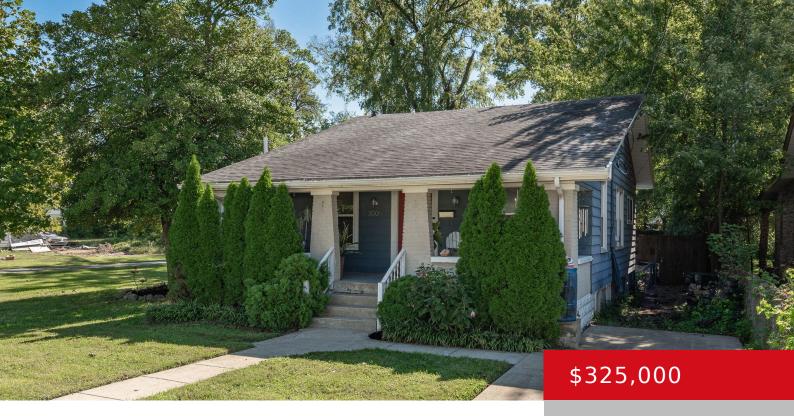

## 3006 FLEMING AVE, LOUISVILLE, KY 40206

http://zhomesre.com

Welcome home to this updated 3 bed, 2.5 bath bungalow, tucked quietly off of Zorn Ave, and an optimal location northeast of downtown Louisville KY – just minutes from Champions Park, Haymarket, River House, VA hospital, I-71 and so much more...The home sits on just over a third of an acre and offers a large [...]

#### **Basics**

**Type:** Single Family Residence **Status:** Active

Bedrooms: 3 beds

Area: 1829 sq ft

Lot size: 15246 sq ft

Year built: 1930 Lot Features: DeadEnd, Level

County Or Parish: Jefferson Subdivision Name: UNIVERSITY PIACE