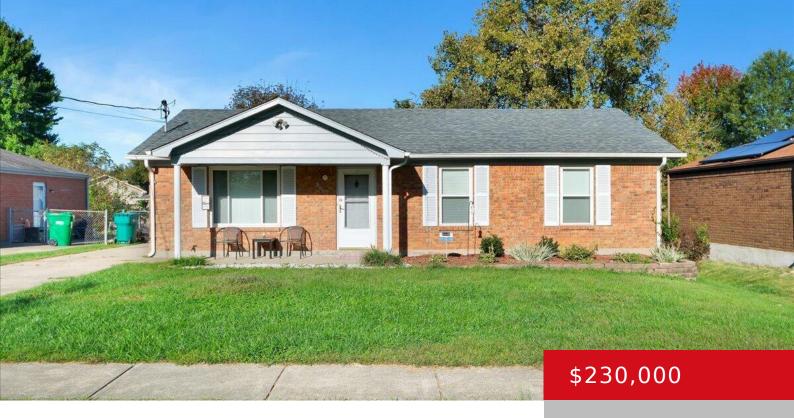

# 301 EARLYWOOD WAY, LOUISVILLE, KY 40229

http://zhomesre.com

Welcome to this all brick, 3 bedroom, 1.5 bath home with detached 34×34 garage. Conveniently located near I-65 at Brooks exit & Gene Snyder at Preston Hwy in Bullitt County, it offers the perfect location to nearby expressways, shopping, and dining! Primary bedroom offers a convenient half-bath and the full-bath has recently been updated. Outside, [...]

- 3 beds
- 2 haths
- Single Family Residence
- Active
- 1050 sq ft

#### **Basics**

**Type:** Single Family Residence **Status:** Active

Bedrooms: 3 beds

Area: 1050 sq ft

Year built: 1990

Bathrooms: 2 baths

Lot size: 7405.2 sq ft

Lot Features: Sidewalk