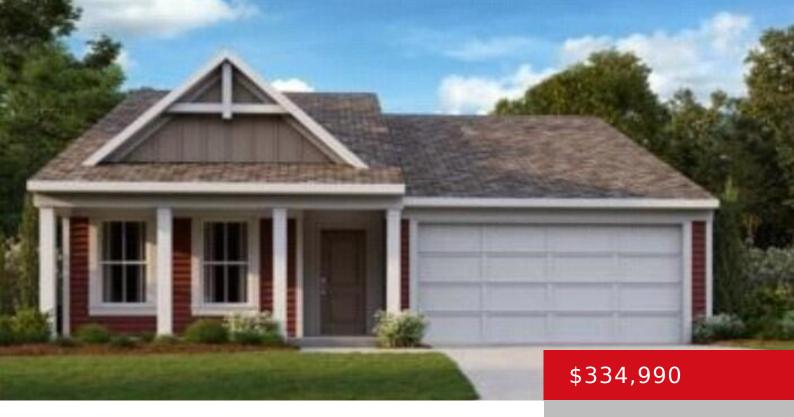

# 301 KNOWLEDGE POINT PATH, SHELBYVILLE, KY 40065

http://zhomesre.com

New Construction by Fischer Homes in the beautiful Discovery
Point community with the Beacon plan, featuring a stunning
kitchen with pantry, lots of cabinet space and granite
countertops. Spacious family room expands to light-filled morning
room. Primary Suite with private bath and walk-in closet.
Additional secondary bedrooms and hall bath. Two car garage.

#### **Basics**

Type: Single Family Residence

**Bedrooms: 3** beds **Area: 1418** sq ft

Year built: 2024

**Subdivision Name: DISCOVERY POINT** 

**Status:** Pending

Bathrooms: 2 baths

Lot size: 8100 sq ft