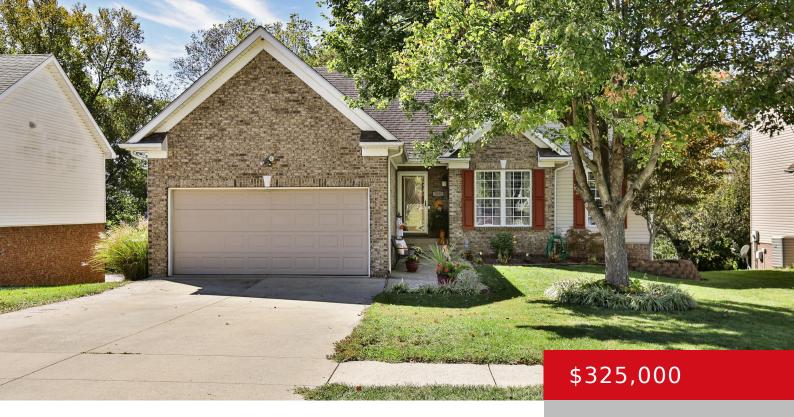

## **3011 MASON WAY, SHELBYVILLE, KY 40065**

http://zhomesre.com

Discover this Immaculate 4-Bedroom, 2-Bath Ranch Home with Exceptional Features and Outdoor Retreat! Step into comfort and style with this beautiful ranch-style home that combines modern living with classic charm. Nestled in a peaceful neighborhood, this home boasts 4 spacious bedrooms and 2 full bathrooms, offering plenty of room for family, guests, or a home [...]

### **Basics**

**Type:** Single Family Residence **Status:** Active

Bedrooms: 4 beds

Area: 2256 sq ft

Bathrooms: 2 baths

Lot size: 10890 sq ft

Year built: 2002 County Or Parish: Shelby

**Subdivision Name:** BRITTANY ESTATES **Bathrooms Full:** 2

# **Building Details**

Foundation Details: Poured Concrete Stories: 1

**Electric:** Residential **Fencing:** Privacy, Full

Roof: Shingle Construction Materials: Wood Frame, Brick, Vinyl

Siding

**Garage Spaces:** 2 **Basement:** Walkout Part Fin

### **Amenities & Features**

**Cooling:** Central Air **Fireplaces Total:** 1

**Exterior Features:** Patio, Pool - Above **Utilities:** Electricity Connected, Fuel:Natural, Public Sewer, Public Water

Parking Features: Attached, Driveway Heating: Forced Air, Natural Gas