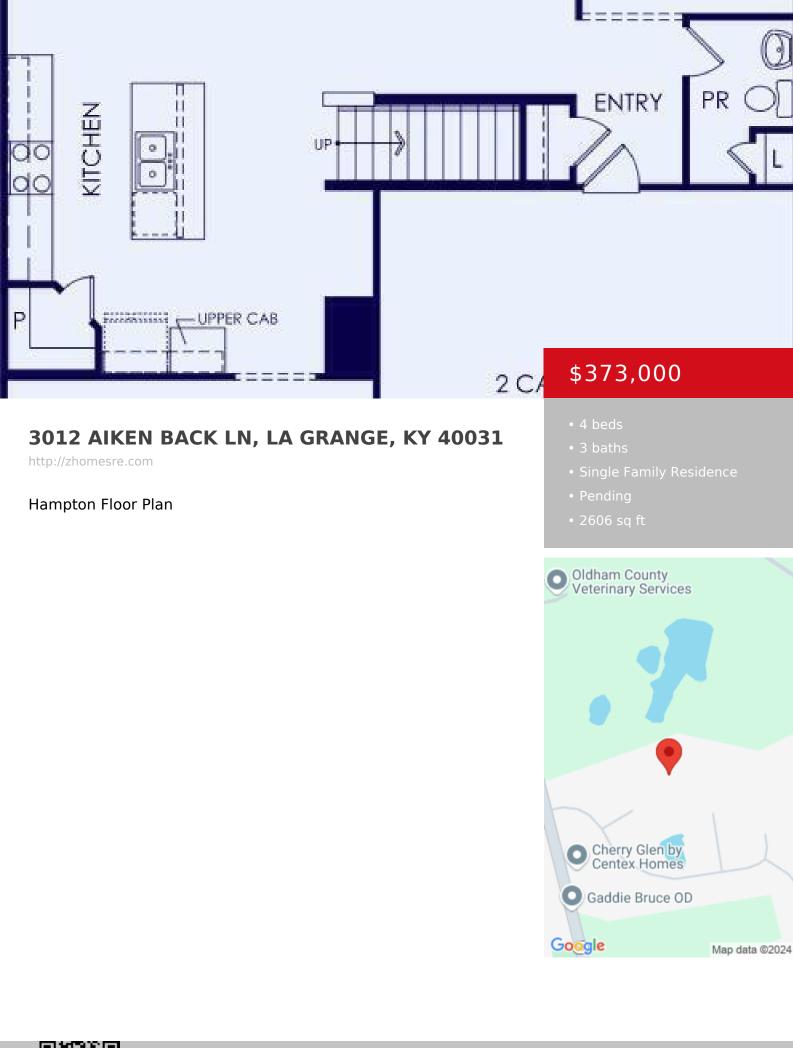

#### Basics

Type: Single Family Residence Bedrooms: 4 beds Area: 2606 sq ft Year built: 2024 County Or Parish: Oldham Bathrooms Full: 2 Status: Pending Bathrooms: 3 baths Lot size: 0 sq ft Lot Features: Sidewalk Subdivision Name: CHERRY GLEN

#### Rooms

Rooms Total: 12

# **Building Details**

| Foundation Details: Slab, Poured Concrete                        | Stories: 2       |
|------------------------------------------------------------------|------------------|
| Electric: Residential                                            | Roof: Shingle    |
| Construction Materials: Wood Frame, Brick, Brk/Ven, Vinyl Siding | Garage Spaces: 2 |
| Basement: None                                                   |                  |

# **Amenities & Features**

Utilities: Public Sewer, Publi