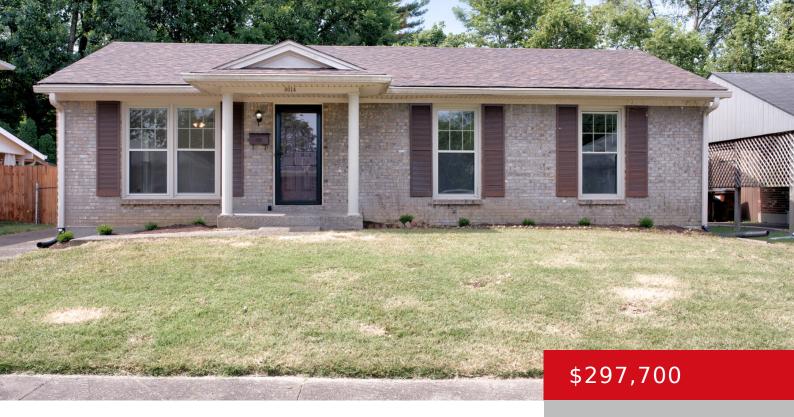

## 3014 ARJAY LN, LOUISVILLE, KY 40220

http://zhomesre.com

Situated in Breckinridge estates, you will love this all brick home! Nestled on a cul de sac, you never have to worry about through traffic. Three spacious bedrooms are located on the main floor with replacement flooring throughout. Luxury vinyl plank is in the main Living areas with a plush carpeting in the bedrooms. Entering [...]

### **Basics**

**Type:** Single Family Residence **Status:** Active

Bedrooms: 3 beds

Area: 1628 sq ft

Lot size: 6534 sq ft

Year built: 1978 County Or Parish: Jefferson

**Subdivision Name:** BRECKENRIDGE ESTATES **Bathrooms Full:** 2