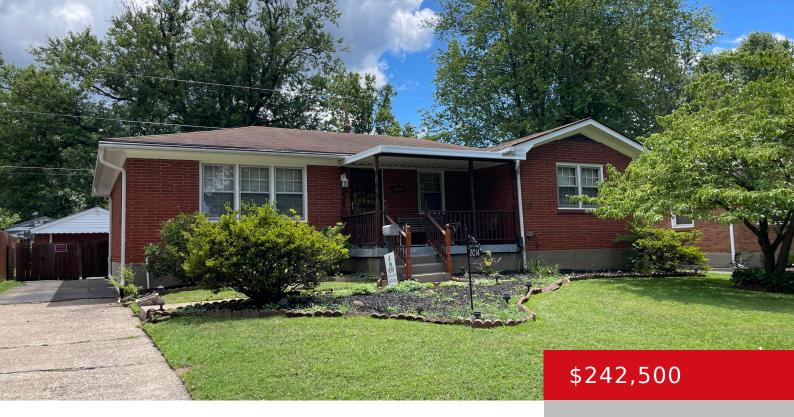

### 3014 LEMAN DR, LOUISVILLE, KY 40220

http://zhomesre.com

Welcome to this inviting 3-bedroom, 1-bathroom home. Step inside and discover the spacious living room perfect for relaxing after a long day. The kitchen is open to the dining room, providing a functional space for meal preparation and entertaining guests. The extra-large primary bedroom offers a retreat-like atmosphere, accommodating a king-sized bed and additional furnishings [...]

#### **Basics**

**Type:** Single Family Residence **Status:** Pending

**Bedrooms: 3** beds **Bathrooms: 1** bath

Area: 1230 sq ft

Lot size: 6969.6 sq ft

Year built: 1959

Lot Features: Sidewalk

County Or Parish: Jefferson Subdivision Name: KLONDIKE ACRES