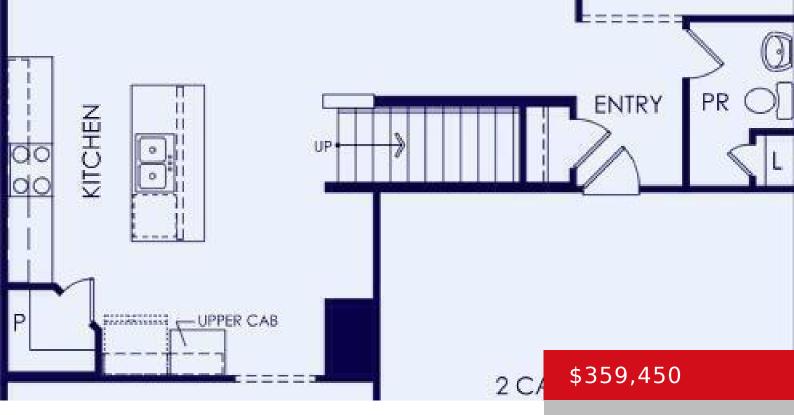

#### **Basics**

**Type:** Single Family Residence

Bedrooms: 4 beds

**Area: 2606** sq ft

Year built: 2024

County Or Parish: Oldham

**Bathrooms Full: 2** 

Status: Pending

Bathrooms: 3 baths

Lot size: 0 sq ft

Lot Features: Sidewalk

**Subdivision Name: CHERRY GLEN** 

#### **Rooms**

**Rooms Total:** 12

### **Building Details**

**Foundation Details:** Slab, Poured Concrete **Stories:** 2

Electric: Residential Roof: Shingle

Construction Materials: Wood Frame, Brick, Vinyl Siding Garage Spaces: 2

**Basement:** None