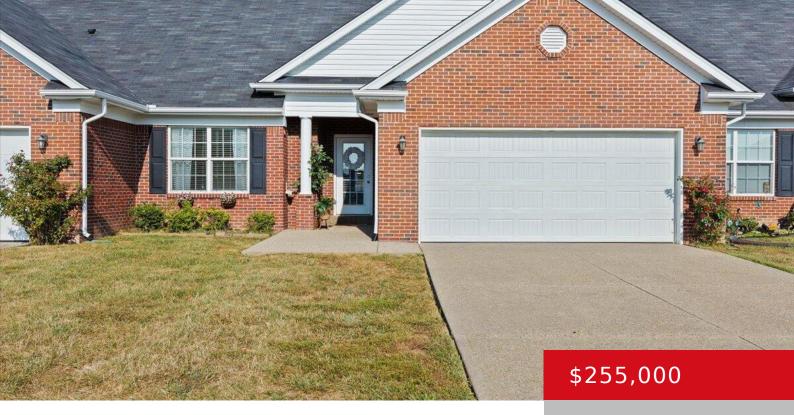

**302 VILLA LN, SHEPHERDSVILLE, KY 40165** http://zhomesre.com

This one-owner brick patio home is situated in a desirable community that offers a wealth of amenities, including a clubhouse, pool, and playground, enhancing the lifestyle of its residents. \*\*Seller is ready to make a deal\*\* With 2 spacious bedrooms, 2 full baths, and a 2-car attached garage, this home is designed for both comfort [...]

- 2 beds
- 2 baths
- Single Family Residence
- Active
- 1240 sq ft

## Basics

Type: Single Family ResidenceStatus: ActiveBedrooms: 2 bedsBathrooms: 2 bathsArea: 1240 sq ftLot size: 4356 sq ftYear built: 2017Lot Features: Sidewalk, ClearedCounty Or Parish: BullittSubdivision Name: VILLAS AT MALLARD LAKEBathrooms Full: 2Subdivision Name: VILLAS AT MALLARD LAKE

## **Building Details**

Foundation Details: Slab Electric: Residential Roof: Shingle Garage Spaces: 2 Stories: 1 Fencing: None Construction Materials: Brick Basement: None

## **Amenities & Features**

**Cooling:** Central Air **Utilities:** Public Sewer, Public Water

**Parking Features:** Attached, See Remarks, Driveway

Exterior Features: See Remarks, Patio, Porch Association Amenities: Clubhouse, Playground, Pool