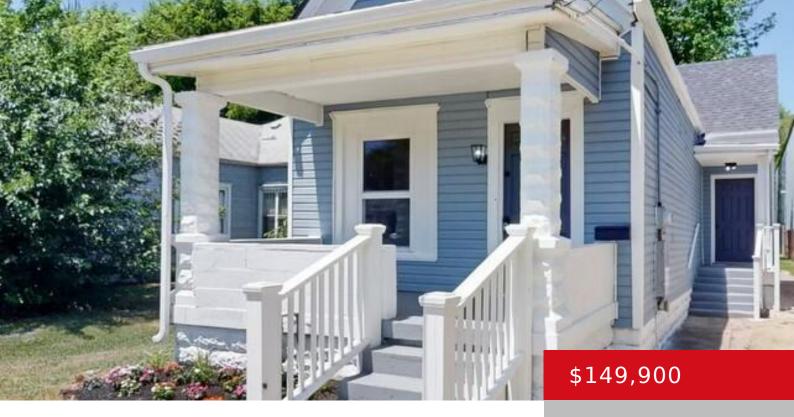

### 3021 GRAND AVE, LOUISVILLE, KY 40211

http://zhomesre.com

This shotgun style home has been fully renovated and is a hidden gem. All new electrical work has been done, new plumbing. Oversized electric fireplace with custom chic tiles that features 12 adjustable color flame that operates by a remote control, and wood mantel Open kitchen floorplan with custom two toned cabinets with undercabinet lights, [...]

#### **Basics**

Type: Single Family Residence

Bedrooms: 3 beds **Area: 1400** sq ft Year built: 1915

County Or Parish: Jefferson

**Bathrooms Full: 2** 

Status: Pending

Bathrooms: 2 baths Lot size: 5998 sq ft