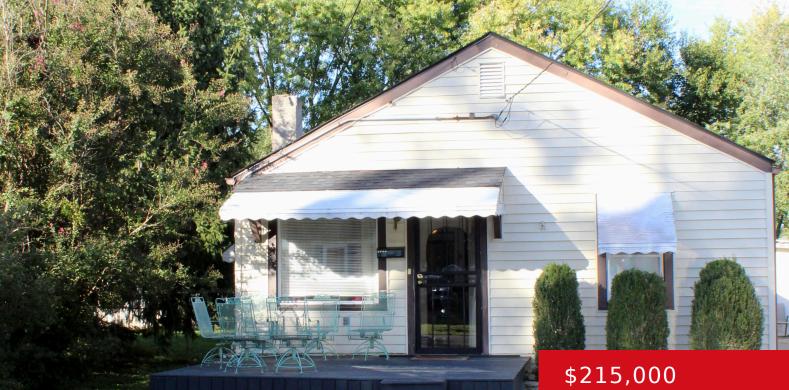

#### **3023 ST DENNIS AVE, LOUISVILLE, KY 40216** http://zhomesre.com

Welcome to this well maintained 2 bedroom 2 full bath home. This home features 2 large living rooms, with a large kitchen ready for entertaining. A huge flat backyard has two large sheds perfect for storage. A big deck seals the deal on this amazing home. Schedule your showing today.

## Basics

Type: Single Family Residence Bedrooms: 2 beds Area: 1208 sq ft Year built: 1954 County Or Parish: Jefferson Bathrooms Full: 1 Status: Active Bathrooms: 1 bath Lot size: 7353 sq ft Lot Features: Level Subdivision Name: HARTLAGE FARM