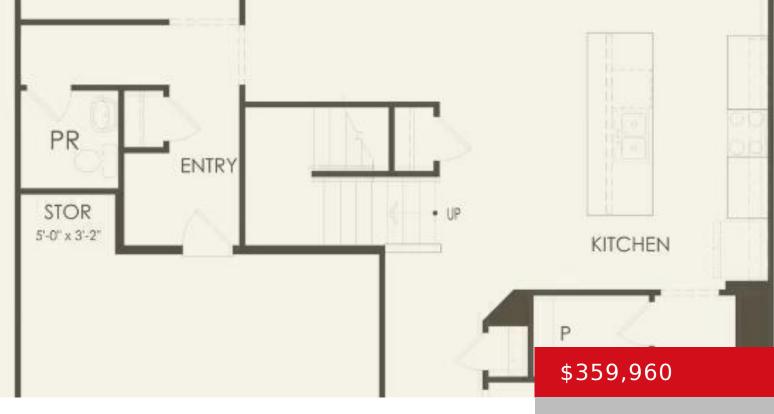

#### **3025 AIKEN BACK LN, LA GRANGE, KY 40031**

http://zhomesre.com

November Move In! Welcome home to the Mitchell floorplan. This home has a huge formal dining room that is perfect for large gatherings and entertaining. The open kitchen has a beautiful granite island that will fit several seats and is open to the gathering room. The kitchen has a walk-through pantry, stainless appliances, counterspace galore, [...]

#### Basics

Type: Single Family Residence Bedrooms: 4 beds Area: 3020 sq ft Year built: 2024 County Or Parish: Oldham Bathrooms Full: 2 Status: Pending Bathrooms: 3 baths Lot size: 0 sq ft Lot Features: Cul De Sac Subdivision Name: CHERRY GLEN

#### Rooms

Rooms Total: 10