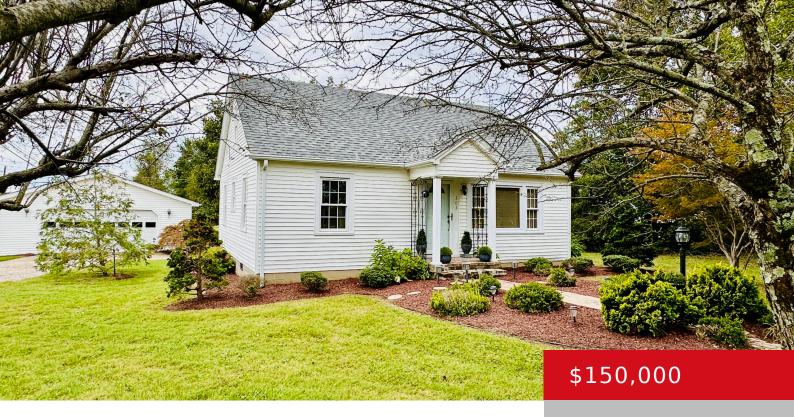

## 303 MAIN ST, BIG CLIFTY, KY 42712

http://zhomesre.com

Charming and cozy Cape Cod home located on a corner lot in the peaceful community of Big Clifty, KY. This well-maintained 2-bedroom, 1-bath home offers the potential for a 3rd bedroom or game room on the second floor, with approximately 900 +/- sq ft on the first floor and 350 +/-sq ft upstairs. The home [...]

- 2 heds
- 1 hath
- Single Family Residence
- Active Under Contract
- 1250 sq ft

**Basics** 

**Type:** Single Family Residence

Bedrooms: 2 beds

**Area: 1250** sq ft

Year built: 1938

**County Or Parish:** Grayson

## **Building Details**

Stories: 2 Electric: Residential

Fencing: None Roof: Shingle

**Construction Materials:** Vinyl Siding **Garage Spaces:** 2

Basement: None

## **Amenities & Features**

**Cooling:** Central Air **Fireplaces Total:** 1

**Exterior Features:** Patio, Porch **Utilities:** Electricity Connected, Septic System, Public

Water

Parking Features: Detached, Driveway Heating: Electric