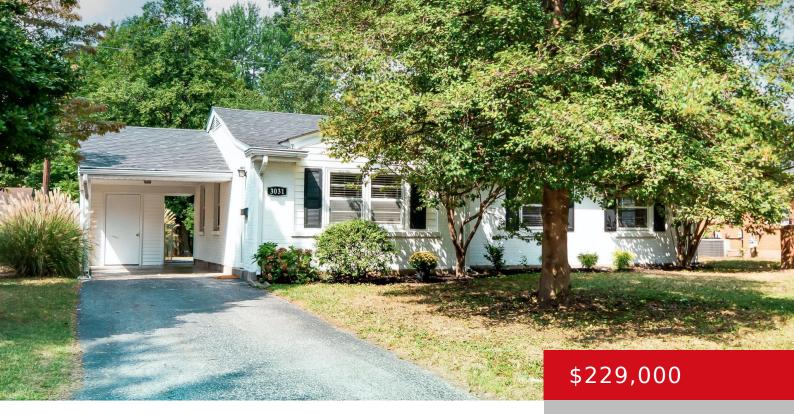

# **3031 NEPPERHAN RD, LOUISVILLE, KY 40220** http://zhomesre.com

Under Contract. Sellers will consider backup offers. RANCH! Newly updated Move-in-Ready 3 Bedroom, 1 Full Bath Ranch with a Whole Home Generator, a luxury feature you don't see often at this price! You enter the Living Room with a 10' vaulted ceiling with an open concept with the eat-in Kitchen. Down the hall you have [...]

- 3 beds
- 1 bath
- Single Family Residence
- Active Under Contract
- 1248 sq ft

### Basics

Type: Single Family Residence Bedrooms: 3 beds Area: 1248 sq ft Year built: 1959 County Or Parish: Jefferson Bathrooms Full: 1 Status: Active Under Contract
Bathrooms: 1 bath
Lot size: 7174 sq ft
Lot Features: Cleared, Level
Subdivision Name: KLONDIKE ACRES