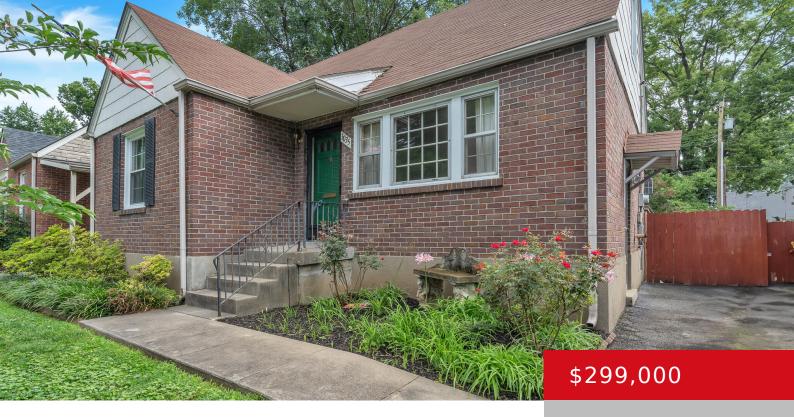

## **3035 BEAUMONT RD, LOUISVILLE, KY 40205**

http://zhomesre.com

Fantastic Home close to everything. Great Neighborhood. Some updates including most of the windows have been replaced. Huge family room with a gas fireplace that walks out to a comfortable Deck over looking a beautiful back yard. Being sold in "AS-IS" condition to settle Estate, but don't let that fool you.

- 3 heds
- 2 haths
- Single Family Residence
- Pending
- 1525 sq ft

## **Basics**

**Type:** Single Family Residence **Status:** Pending

Bedrooms: 3 beds

Area: 1525 sq ft

Year built: 1948

Bathrooms: 2 baths

Lot size: 6242 sq ft

Lot Features: Level