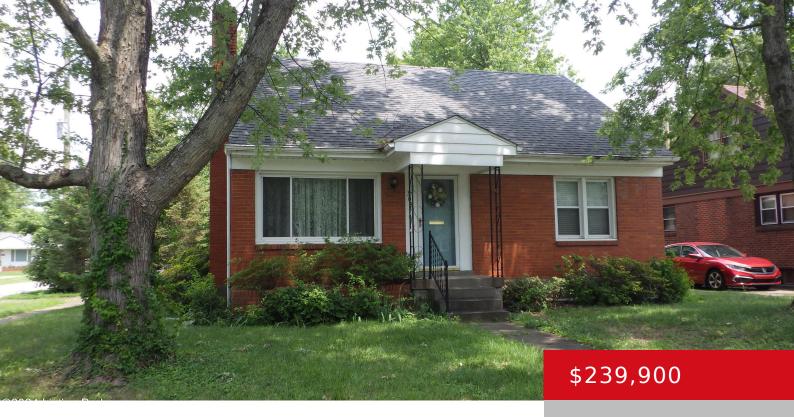

### 3035 NADINA DR, LOUISVILLE, KY 40220

http://zhomesre.com

Property being offered as is, seller will do no repairs. Buyer responsible to verify all utilities. Buyer to have utilities turned on if desire inspections, at own expense. Offers subject to court approval. Court approval contract/offer required. Closing to occur no sooner than 31 days from court approval date. Title to be transferred as quit [...]

- 4 heds
- 2 haths
- Single Family Residence
- Active
- 1359 sq ft

#### **Basics**

**Type:** Single Family Residence **Status:** Active

Bedrooms: 4 beds

Area: 1359 sq ft

Lot size: 5776 sq ft

Year built: 1956 County Or Parish: Jefferson

**Subdivision Name:** NONE **Bathrooms Full:** 1