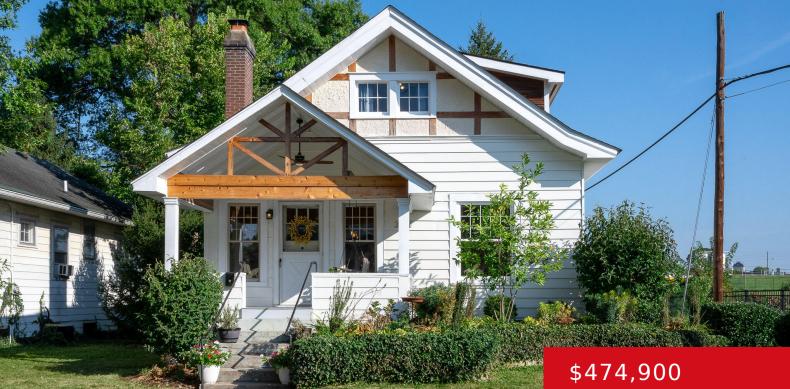

#### **3041 AUBERT AVE, LOUISVILLE, KY 40206** http://zhomesre.com

WOW! Don't Miss Out on this Completely Remodeled, Open-Concept Bungalow on a Corner Lot in Crescent Hill directly adjacent to Sacred Heart! This home boasts 10-foot ceilings, a large Remodeled Kitchen with solid Wood Cabinets, Stainless-Steel Appliances, and Granite Countertops; Refinished Hardwood Floors throughout; and a 1st-Floor Primary Bedroom, Full Bath, Walk-in Closet and Laundry [...]

## Basics

Type: Single Family Residence Bedrooms: 3 beds Area: 1986 sq ft Year built: 1920 County Or Parish: Jefferson Bathrooms Full: 3 Status: Active Bathrooms: 4 baths Lot size: 5662.8 sq ft Lot Features: Corner Subdivision Name: CHEROKEE HEIGHTS

## **Building Details**

Foundation Details: Crawl Space, Poured Concrete Electric: Residential Roof: Shingle Garage Spaces: 2 Stories: 2 Fencing: Wood Construction Materials: Wood Frame Basement: Partially finished

# **Amenities & Features**

Cooling: Central AirFireplaces Total: 1Exterior Features: Patio, DeckUtilities: Electricity Connected, Public Sewer, Public WaterParking Features: DetachedHeating: Forced Air