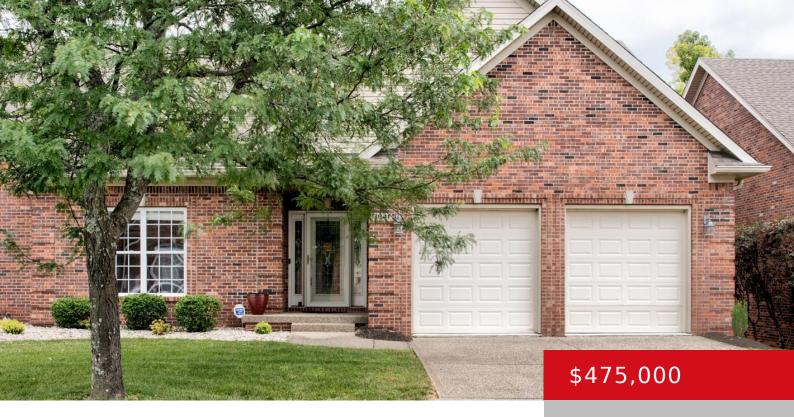

# 3041 CRYSTAL WATERS WAY, LOUISVILLE, KY 40299

http://zhomesre.com

Welcome to 3041 Crystal Waters Way! Discover a rare opportunity to own a stunning ranch patio home in the coveted Crystal Waters community. This beautiful 3-bedroom, 3-bathroom home offers maintenance-free living at its finest, complete with an attached 2-car garage and a finished walkout lower level. Step inside to an open floor plan with vaulted [...]

#### **Basics**

**Type:** Condominium **Status:** Pending

**Bedrooms: 3** beds **Bathrooms: 3** baths

Area: 3045 sq ft Lot size: 0 sq ft

Year built: 2006 Lot Features: Sidewalk

County Or Parish: Jefferson Subdivision Name: CRYSTAL WATERS