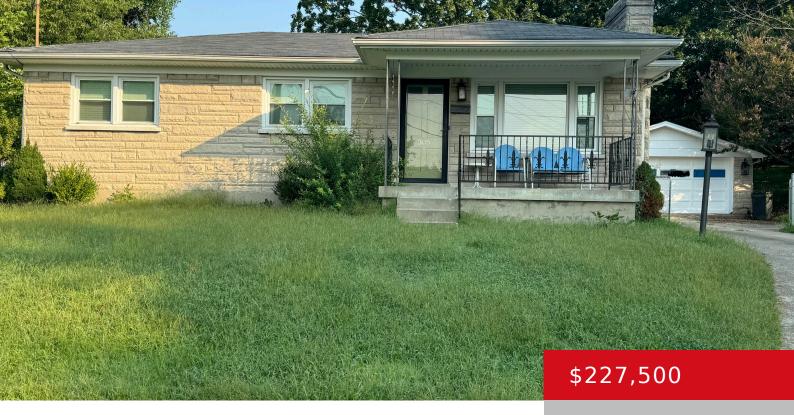

#### 305 APPOMATTOX RD, LOUISVILLE, KY 40214

http://zhomesre.com

Cozy Bedford stone ranch on a quiet cul-de-sac with large fenced back yard, wood-burning fireplace in the living room and a 2 car detached garage. Well maintained, movie-in ready. Covered front porch and a full unfinished basement for future expansion or storage. Many updates throughout. HVAC system recently replaced.

### **Basics**

**Type:** Single Family Residence **Status:** Active

**Bedrooms: 3** beds **Bathrooms: 1** bath

**Area: 990** sq ft **Lot size: 12632.4** sq ft

Year built: 1965 County Or Parish: Jefferson

**Subdivision Name:** CONFEDERATE ACRES **Bathrooms Full:** 1

# **Building Details**

Stories: 1 Electric: Residential

Roof: Shingle Construction Materials: Stone

**Garage Spaces:** 2 **Basement:** Unfinished