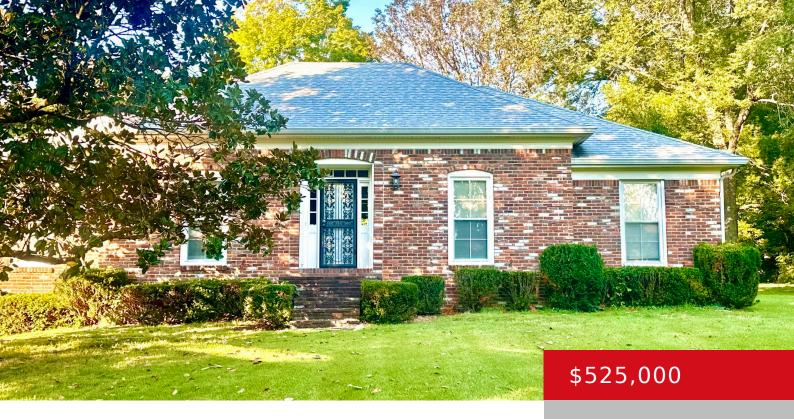

## 305 ASH AVE, PEWEE VALLEY, KY 40056

http://zhomesre.com

Gorgeous one owner meticulously maintained ranch on 2 acres in Pewee Valley, very rare to find! Located on a secluded landscaped lot in Oldham County school district with the close access to highways through the new bridge connecting Ash and Old Henry. Sprawling 3 bedroom, 2 full bath ranch ready for you to make your [...]

#### **Basics**

Type: Single Family Residence

Bedrooms: 3 beds Area: 2330 sq ft

Year built: 1974

County Or Parish: Oldham

**Bathrooms Full: 2** 

**Status:** Active

Bathrooms: 2 baths

# **Building Details**

Stories: 1 Electric: Residential

Fencing: None Roof: Shingle

Construction Materials: Wood Frame, Brick Garage Spaces: 2

**Basement:** Unfinished