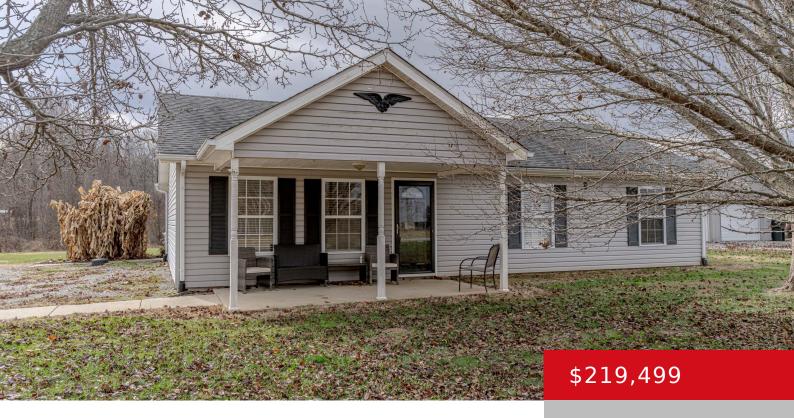

# 305 BOONE WHITE RD, LEITCHFIELD, KY 42754

http://zhomesre.com

Gorgeous 1 level ranch home in the country! This 1232+/-sqft home features 3 bed and 2 full baths to include a master suite! Wood flooring throughout the main part of the home, stainless kitchen appliances remain, covered front and back porches and much more! This home is situated on .776+/- acres and includes a  $30\times40$  [...]

#### **Basics**

**Type:** Single Family Residence **Status:** Active

**Bedrooms: 3** beds **Bathrooms: 2** baths

Area: 1232 sq ft

Year built: 2005

Lot size: 33976.8 sq ft

Lot Features: Cleared

County Or Parish: Grayson Subdivision Name: NONE

## **Building Details**

Foundation Details: Slab Stories: 1

**Electric:** Residential **Fencing:** Farm

**Roof:** Shingle Construction Materials: Wood Frame, Vinyl Siding

**Garage Spaces:** 2 **Basement:** None

### **Amenities & Features**

**Cooling:** Central Air **Exterior Features:** Out Buildings,

Porch

Parking Features: Detached

**Utilities:** Electricity Connected, Propane, Septic System,

**Public Water** 

Heating: Electric, Natural Gas, Propane