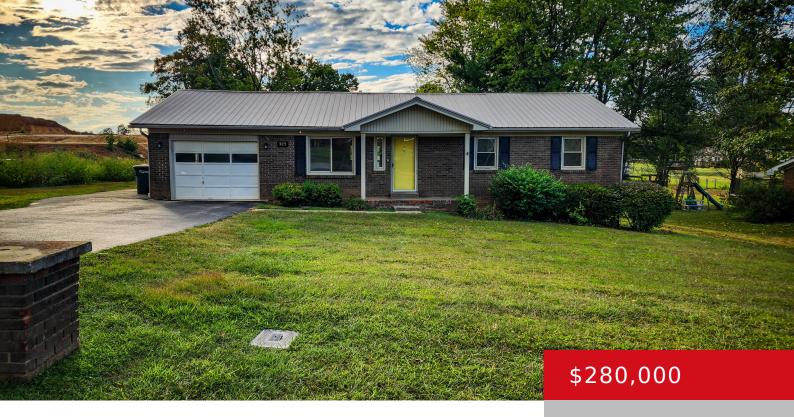

## 305 MIKE ST, ELIZABETHTOWN, KY 42701

http://zhomesre.com

This 3 bed, 2.5 bath home is perfect for entertaining and hosting! The first floor has patio doors leading to a large, covered porch, with wheelchair ramp, overlooking nearly a half-acre yard with mature trees. The first floor has all 3 bedrooms, 1.5 baths, kitchen, living room space, and a built-in office/workstation. The basement has [...]

## **Basics**

**Type:** Single Family Residence

Bedrooms: 3 beds
Area: 2158 sq ft

Year built: 1974

County Or Parish: Hardin

**Bathrooms Full: 2** 

**Status:** Active

Bathrooms: 3 baths

# **Building Details**

Stories: 1 Electric: Residential

Fencing: None Roof: Metal

**Construction Materials:** Brick **Garage Spaces:** 1

Basement: Outside Entry, Partially finished, Walkout Part Fin

# **Amenities & Features**

**Exterior Features:** Porch **Utilities:** Electricity Connected, Public Sewer, Public

Water

Parking Features: Attached, Driveway