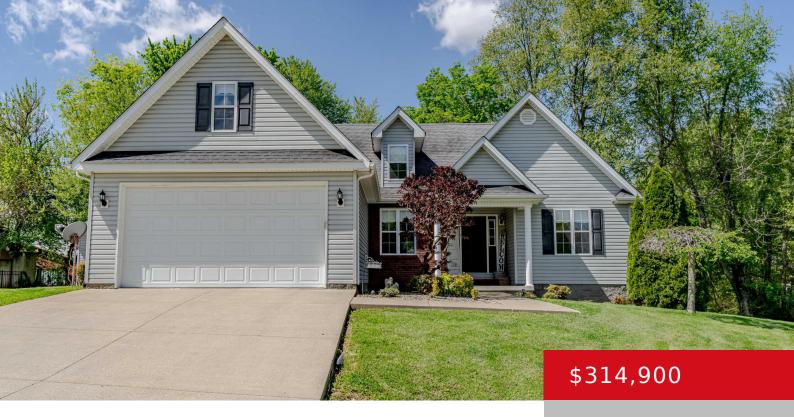

# 305 WOEBEGONA WAY, HODGENVILLE, KY 42748

http://zhomesre.com

Welcome home to this 3 bedroom/2 bath with a very open split floor plan! The living room and combined dining area both have vaulted ceilings and are both perfect for entertaining. This area flows into a large eat-in kitchen with plenty of natural light and nice views from the windows and features custom built cabinetry [...]

### **Basics**

**Type:** Single Family Residence

Bedrooms: 3 bedsBathrooms: 2 bathsArea: 1502 sq ftLot size: 13111 sq ft

Year built: 2007 Lot Features: Covt/Restr

County Or Parish: Larue Subdivision Name: KC ESTATES