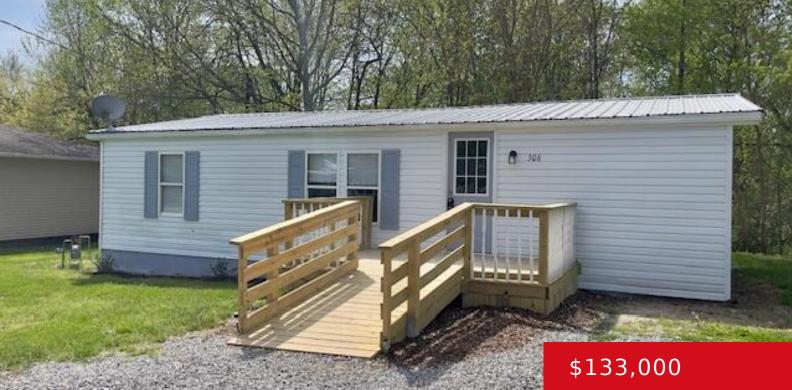

# **306 FRAIM ST, LEITCHFIELD, KY 42754** http://zhomesre.com

Discover the perfect blend of comfort and convenience in this newly remodeled home nestled in Leitchfield. This home has 960 square feet, this home is ideal for those seeking to downsize without compromising on quality. Featuring 3 bedrooms and 2 baths, including a bonus propane heat wall unit, it ensures yearround comfort. Enjoy the ease [...]

#### Basics

Type: Single Family Residence Bedrooms: 3 beds Area: 960 sq ft Year built: 1999 County Or Parish: Grayson Bathrooms Full: 2 Status: Active Bathrooms: 2 baths Lot size: 0 sq ft Lot Features: Level, Wooded Subdivision Name: FRAIM ADDITION

## **Amenities & Features**

Cooling: MiniSplit/DuctlessExterior Features: DeckUtilities: Electricity Connected, Public Sewer, Public WaterParking Features: Entry Front,<br/>Driveway

Heating: Natural Gas, MiniSplit/Ductless