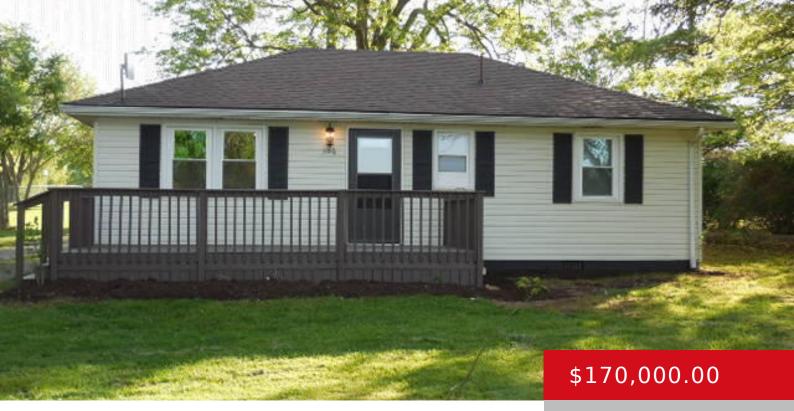

# **306 WOODS PIKE, PLEASUREVILLE, KY 40057** http://zhomesre.com

Check out this move-in ready 2 bedroom 1.5 bath home located in the beautiful historic town of Bethlehem. Just freshly painted interior. Nice size deck and yard for all your entertaining needs. Call today for your private showing.

- 2 beds
- 2 baths
- Single Family Residence
- Pending
- 876 sq ft

#### Basics

Type: Single Family Residence Bedrooms: 2 beds Area: 876 sq ft Year built: 1956 Subdivision Name: NONE

Status: Pending Bathrooms: 2 baths Lot size: 29185.2 sq ft County Or Parish: Henry Bathrooms Full: 1

## **Building Details**

Foundation Details: Crawl Space, Concrete Blk Electric: Residential Roof: Shingle Basement: None

Stories: 1 Fencing: None Construction Materials: Vinyl Siding

## **Amenities & Features**

Cooling: Central Air, Heat PumpExterior Features: Porch, DeckUtilities: Electricity Connected, Propane, Septic System, PublicParking Features: DrivewayWater

Heating: Propane, Heat Pump