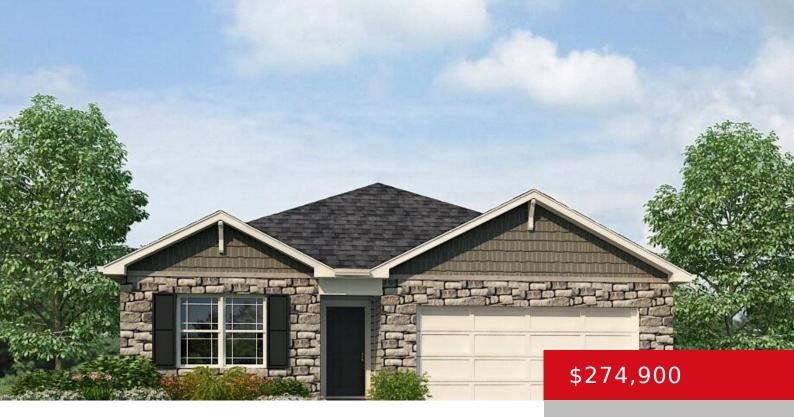

### **306 ZELCOVA DR, EMINENCE, KY 40019**

http://zhomesre.com

Stylish new Freeport plan by D.R. Horton in beautiful Arbor View featuring one floor living at its finest. Open concept design with an island kitchen with stainless steel appliances, beautiful cabinetry, walk-in pantry and walk-out casual dining room and all open to the large great room. The primary bedroom is located in the back of [...]

#### **Basics**

**Type:** Single Family Residence

**Bedrooms: 3** beds **Bathrooms: 2** baths

**Area: 1501** sq ft **Lot size: 0** sq ft

Year built: 2024 County Or Parish: Henry

**Status:** Active

**Subdivision Name:** ARBOR VIEW **Bathrooms Full:** 2

## **Building Details**

Foundation Details: Slab Stories: 1

Electric: Residential Fencing: None

Roof: Shingle Construction Materials: Stone, Vinyl Siding

**Garage Spaces:** 2 **Basement:** None