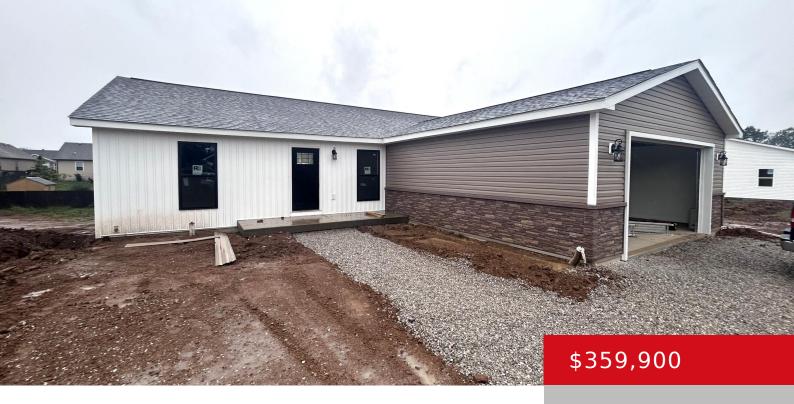

#### **3065 BARLOWS BROOK RD, SHELBYVILLE, KY 40065**

http://zhomesre.com

3065 Barlows Brook is an absolute showstopper. This 3 bedroom, 2 bath, open concept home has the finishing touches you would expect in a custom home. This home features waterproof vinyl plank throughout. Coming in from the garage there is a mudroom & laundry area with built in bench and plenty of storage. Conveniently located [...]

- 3 beds
- 2 baths
- Single Family Residence
- Active
- 1700 sq ft

#### Basics

Type: Single Family Residence Bedrooms: 3 beds Area: 1700 sq ft Year built: 2024 Subdivision Name: OSPREY COVE Status: Active Bathrooms: 2 baths Lot size: 10454.4 sq ft County Or Parish: Shelby Bathrooms Full: 2

## **Building Details**

| Foundation Details: Concrete Blk | Stories: 1                                       |
|----------------------------------|--------------------------------------------------|
| Electric: Residential            | Fencing: None                                    |
| Roof: Shingle                    | Construction Materials: Wood Frame, Vinyl Siding |
| Garage Spaces: 2                 | Basement: None                                   |