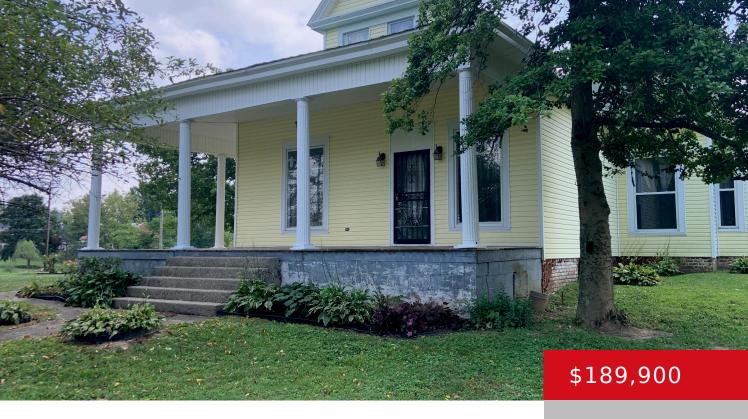

# 307 CARDINAL DR, CAMPBELLSBURG, KY 40011

http://zhomesre.com

Discover the charm and character of this beautifully preserved home built in 1915, situated on a spacious 0.83-acre lot. This delightful property offers four bedrooms and two bathrooms, making it perfect for families seeking comfort and convenience. With new carpet and fresh paint throughout, the interior feels inviting. Enjoy the grandeur of tall ceilings in [...]

- 4 beds
- 2 baths
- Single Family Residence
- Active
- 2177 sq ft

#### Basics

Type: Single Family Residence Bedrooms: 4 beds Area: 2177 sq ft Year built: 1915 County Or Parish: Henry Bathrooms Full: 2 Status: Active Bathrooms: 2 baths Lot size: 36590 sq ft Lot Features: Sidewalk Subdivision Name: NONE

## **Building Details**

Foundation Details: Poured Concrete Electric: Residential Roof: Metal Basement: None Stories: 1 Fencing: None Construction Materials: Vinyl Siding

## **Amenities & Features**

Cooling: Central AirFireplaces Total: 1Exterior Features: PorchUtilities: Electricity Connected, Fuel:Natural, Public Sewer, Public<br/>WaterParking Features: NoneHeating: Natural Gas, Heat Pump