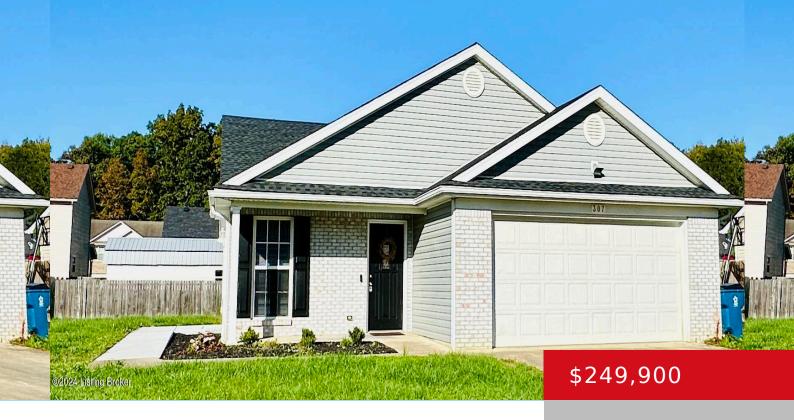

# 307 CLOVER COVE DR, SHEPHERDSVILLE, KY 40165

http://zhomesre.com

This home is READY to move in! It has been completely repainted and has new flooring. This is an adorable 3 bedrooms, 2 baths ranch home and as soon as you enter, you will see the abundance of natural light, open floor plan that joins the living and kitchen areas. Down the hallway, you'll find [...]

- 3 beds
- 2 haths
- Single Family Residence
- Active
- 1325 sq ft

### **Basics**

**Type:** Single Family Residence **Status:** Active

Bedrooms: 3 beds

Area: 1325 sq ft

Bathrooms: 2 baths

Lot size: 7841 sq ft

Year built: 2005 Lot Features: Sidewalk, Level

County Or Parish: Bullitt Subdivision Name: SHEPHERDS GLEN

# **Building Details**

Foundation Details: Slab Stories: 1

Electric: Residential Roof: Shingle

**Construction Materials:** Brk/Ven **Garage Spaces:** 2

Basement: None