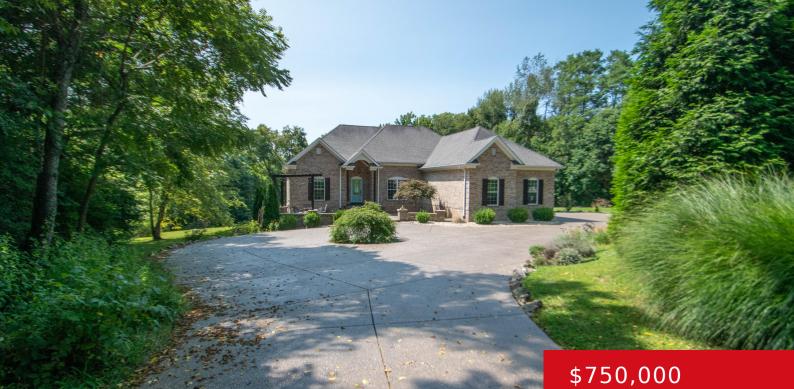

## **307 ELM AVE, PEWEE VALLEY, KY 40056**

http://zhomesre.com

Welcome to this private and serene retreat, situated on 1.38 acres of land in the highy sought after Oldham County School district! Surrounded by mature trees, this spacious home offers a unique blend of privacy and tranquility, perfect for those seeking a secluded escape from the busyness of everyday life! This home features high ceilings, [...]

#### Basics

Type: Single Family Residence Bedrooms: 4 beds Area: 4904 sq ft Year built: 2010 Subdivision Name: NONE Status: Pending Bathrooms: 3 baths Lot size: 60112.8 sq ft County Or Parish: Oldham Bathrooms Full: 3

### **Building Details**

| Stories: 1       | Electric: Residential                               |
|------------------|-----------------------------------------------------|
| Roof: Shingle    | Construction Materials: Brick                       |
| Garage Spaces: 2 | Basement: Finished, Outside Entry, Walkout Finished |