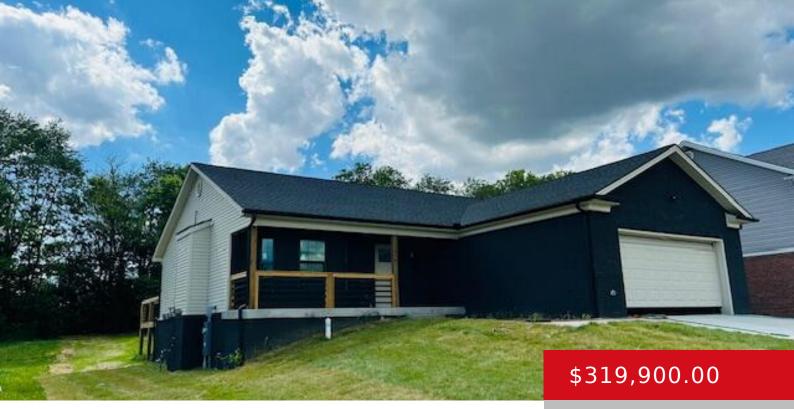

#### **3074 BARLOWS BROOK RD, SHELBYVILLE, KY 40065**

http://zhomesre.com

NEW CONSTRUCTION, This lovely 3 bedroom . 2 bath ranch open floor plan home with w nice deck and back yard backing up to a farm is the perfect location. Close to the interstate, for short commutes to Louisville or Frankfort. All the amenities you want in a new home!

- 3 beds
- 2 baths
- Single Family Residence
- Active
- 1450 sq ft

### Basics

Type: Single Family Residence Bedrooms: 3 beds Area: 1450 sq ft Year built: 2024 County Or Parish: Shelby Bathrooms Full: 2 Status: Active Bathrooms: 2 baths Lot size: 10890 sq ft Lot Features: Sidewalk, Wooded Subdivision Name: OSPREY COVE

## **Building Details**

Foundation Details: Poured Concrete Electric: Residential Roof: Shingle Garage Spaces: 2 Stories: 1 Fencing: Partial Construction Materials: Brick, Vinyl Siding Basement: None

# **Amenities & Features**

Fireplaces Total: 1 Utilities: Electricity Connected, Fuel:Natural, Public Sewer, Public Water

Heating: Electric, Forced Air

Exterior Features: Porch, Deck Parking Features: Attached, Entry Front, Driveway