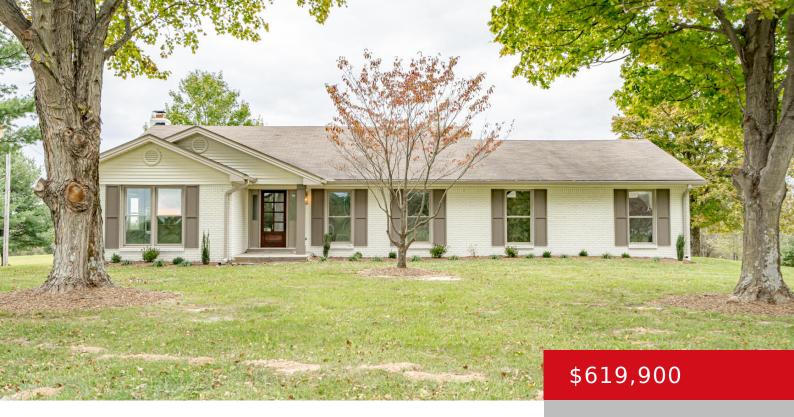

## 3079 ELMBURG RD, SHELBYVILLE, KY 40065

http://zhomesre.com

You will absolutely fall in love with this newly renovated 3 Bedroom, 3 Bath home sitting on 5 beautiful acres in Shelby County. Oversized 24×30 attached garage, 28×48 barn perfect for animals. New items include: Fully applianced chef's dream kitchen, 3 beautifully tiled full baths, hardwood floors, carpet in bedrooms, railing and flooring on stairway, [...]

### **Basics**

**Type:** Single Family Residence

**Bedrooms: 3** beds

**Area: 2250** sq ft

Year built: 1974

County Or Parish: Shelby

**Bathrooms Full:** 3

**Status:** Active