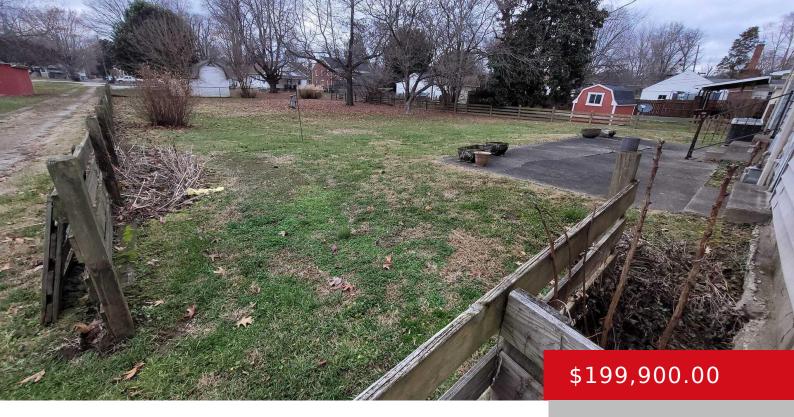

## **308 11TH ST, CARROLLTON, KY 41008**

http://zhomesre.com

READY TO MOVE IN RANCH WITH 2 CAR GARAGE, 3BR, 2BA, LIVING ROOM, DINING ROOM, PRIMARY BEDROOM WITH 1/2 BATH EN SUITE. DUAL LEVEL LAUNDRY ROOM. FULL UNFINISHED BASEMENT. BACKYARD IS FENCED AND HAS AN ALLEY ACCESS.

### **Basics**

**Category:** Residential

**Status:** Pending

Bathrooms: 2 baths

**Lot size: 14400** sq ft

Lot Features: Cleared

**Subdivision Name: WINSLOW** 

**Type:** Single Family Residence

# **Building Details**

**Foundation Details:** Poured Concrete **Stories:** 1

Electric: Residential Fencing: Wood

Roof: Shingle Construction Materials: Vinyl Siding

Garage Spaces: 2 Basement: Unfinished

## **Amenities & Features**

**Cooling:** Central Air **Exterior Features:** Patio, Porch

**Utilities:** Public Sewer, Public Water **Parking Features:** Attached, Driveway

**Heating:** Natural Gas