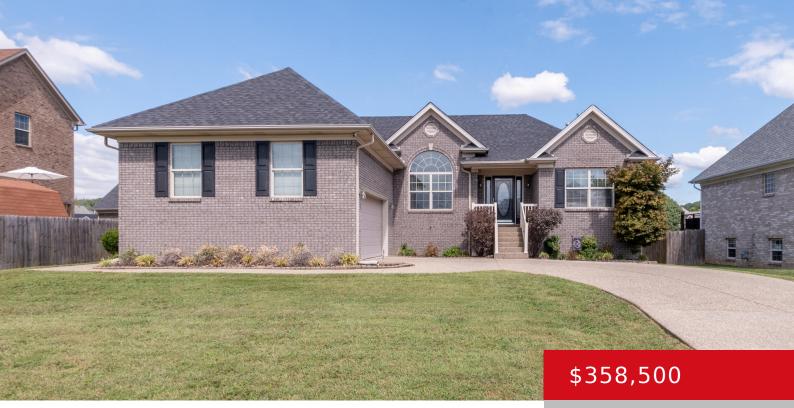

# 308 MALLARD LAKE BLVD, SHEPHERDSVILLE, KY 40165

http://zhomesre.com

IMMACULATE Split plan Ranch in Mallard Lake with basement! An impressive foyer with wood floors welcomes you into the home. Open floor plan includes Kitchen, living room and dining room. Plenty of cabinets and counter space in the recently tiled kitchen., with French doors leading to TREX deck. Primary suite has a gorgeous tiled private [...]

- 3 haths
- Single Family Residence
- Active
- 1864 sq ft

#### **Basics**

**Type:** Single Family Residence

Bedrooms: 3 beds

Area: 1864 sq ft

Lot size: 12738 sq ft

Year built: 2007 Lot Features: Covt/Restr, Sidewalk
County Or Parish: Bullitt Subdivision Name: MALLARD LAKE