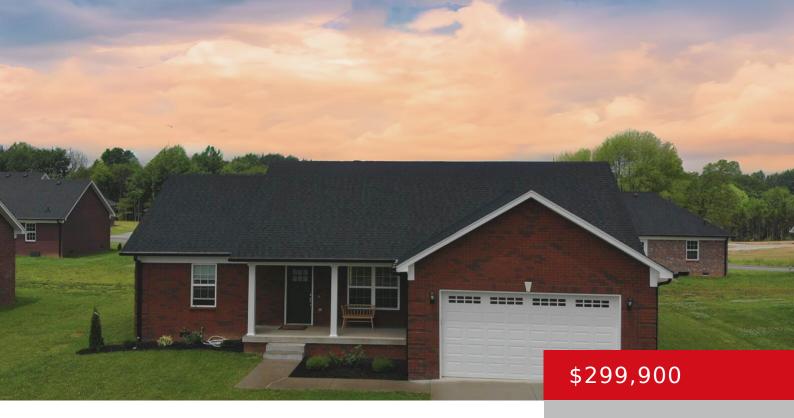

## 308 OAK GROVE DR, BARDSTOWN, KY 40004

http://zhomesre.com

Welcome to your dream home in Bardstown! This stunning 2-year-old residence offers modern elegance and comfort. As you step inside, you'll be captivated by the open floor plan and beautiful natural lighting that fills every room. The home features exquisite granite tray ceilings, adding a touch of sophistication to the living spaces. The spacious kitchen is [...]

- 3 heds
- 2 haths
- Single Family Residence
- Active
- 1400 sq ft

#### **Basics**

**Type:** Single Family Residence **Status:** Active

Bedrooms: 3 beds

Area: 1400 sq ft

Lot size: 9365 sq ft

Year built: 2022 Lot Features: Sidewalk

County Or Parish: Nelson Subdivision Name: OAK GROVE

# **Building Details**

**Foundation Details:** Concrete Blk **Stories:** 1

Electric: Residential Fencing: None

Roof: Shingle Construction Materials: Brick

**Garage Spaces:** 2 **Basement:** None

### **Amenities & Features**

**Cooling:** Central Air **Exterior Features:** Porch

**Heating:** Electric