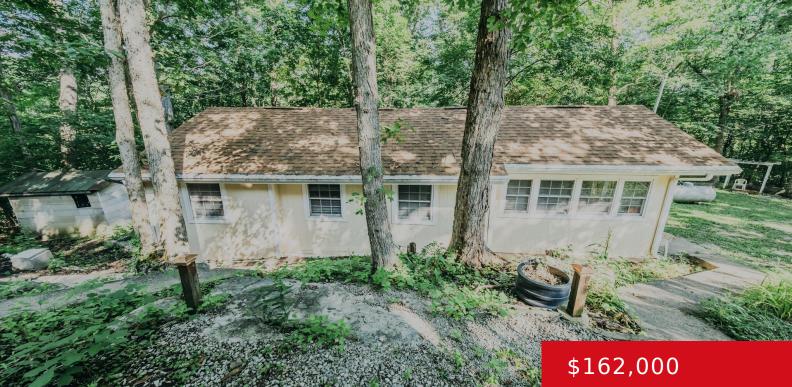

#### **3085 CENTERVIEW ROUGH RIVER LN, HUDSON, KY 40145**

http://zhomesre.com

Welcome to 3085 Centerview Rough River Lane, your perfect getaway on Rough River Lake! This cozy 2-bedroom, 1-bathroom waterfront home offers 942 sq. ft. of comfortable living space on a spacious 2.16+/-acre lot. It's move-in ready and has had a few recent updates including a new HVAC unit. With plenty of room to relax and [...]

### Basics

Type: Single Family Residence Bedrooms: 2 beds Area: 942 sq ft Year built: 2008 County Or Parish: Breckinridge Bathrooms Full: 1 Status: Active Bathrooms: 1 bath Lot size: 93872 sq ft Lot Features: Easement, Irregular, Wooded Subdivision Name: ADKINS PENINSULA

# **Building Details**

Foundation Details: Poured Concrete Electric: Residential Roof: Shingle Garage Spaces: 1

Stories: 1 Fencing: None Construction Materials: Wood Frame Basement: Outside Entry, Unfinished

# **Amenities & Features**

**Exterior Features:** Porch, Water Front, Deck, Lake

**Parking Features:** Detached, Entry Front, Driveway

**Utilities:** Electricity Connected, Septic System, Public Water **Heating:** Forced Air, Heat Pump