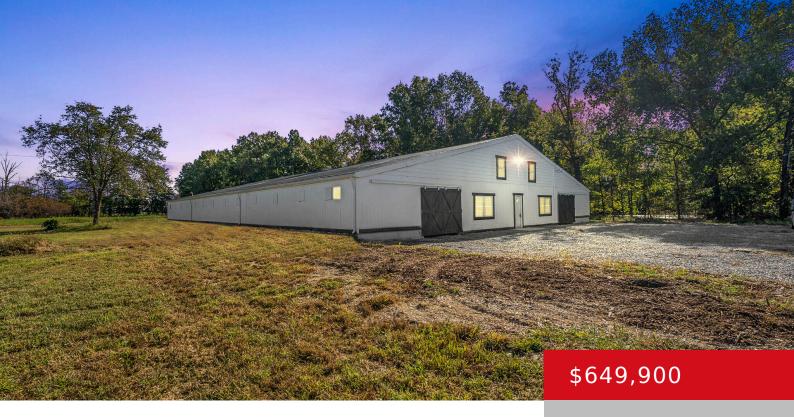

# 309 BEECH GRV RD, SHEPHERDSVILLE, KY 40165

http://zhomesre.com

This exceptional 26-stall, 11,000 sqft, horse barn is the ultimate equestrian dream, sitting on over 17 sprawling acres of pristine land. Whether you're a passionate horse enthusiast or seeking the perfect facility for boarding, training, or riding, this property has it all! The barn includes spacious stalls, a tack room, and plenty of room for [...]

#### **Basics**

**Type:** Single Family Residence **Status:** Active

**Bedrooms: 3** beds **Bathrooms: 1** bath

Area: 480 sq ft

Year built: 999

Lot size: 770140.8 sq ft

County Or Parish: Bullitt

**Subdivision Name:** NONE **Bathrooms Full:** 1