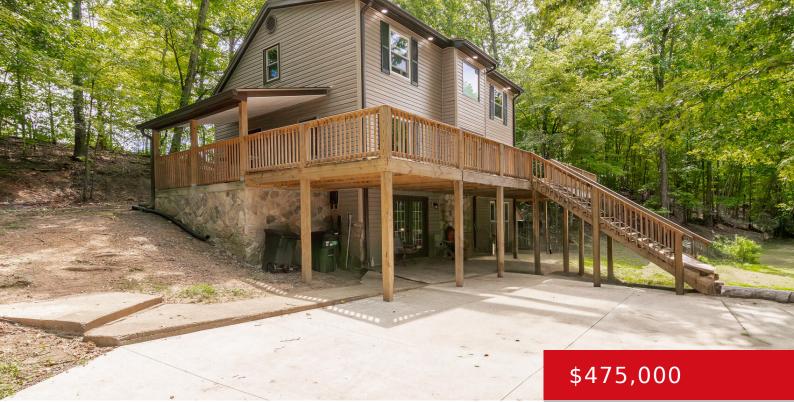

#### **3091 BALLTOWN RD, BARDSTOWN, KY 40004**

http://zhomesre.com

- 4 beds
- 4 baths
- Single Family Residence
- Active
- 2448 sq ft

# **Building Details**

Stories: 2 Fencing: None Construction Materials: Vinyl Siding

Electric: Residential Roof: Shingle Basement: Walkout Finished

## **Amenities & Features**

Cooling: Central Air Utilities: Fuel:Natural, Septic System, Public Water Heating: Natural Gas Exterior Features: Patio, Deck Parking Features: Driveway