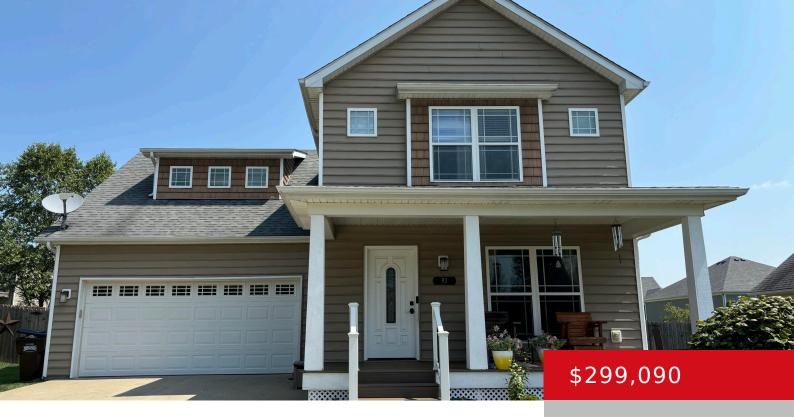

# **31 QUAIL HOLLOW DR, EMINENCE, KY 40019** http://zhomesre.com

Welcome home to this beautiful house located in desirable Quail Run. The covered front porch with composite decking boards invites you right in to the living room. Through the living room is the spacious eat in kitchen with stainless steel appliances, ample cabinetry and counter space and an extra large pantry. There is also a [...]

- 4 beds
- 3 baths
- Single Family Residence
- Active
- 1810 sq ft

#### Basics

Type: Single Family Residence Bedrooms: 4 beds Area: 1810 sq ft Year built: 2012 Subdivision Name: QUAIL RUN Status: Active Bathrooms: 3 baths Lot size: 8712 sq ft County Or Parish: Henry Bathrooms Full: 2

### **Building Details**

Foundation Details: Poured Concrete Electric: Residential Roof: Shingle Garage Spaces: 2 Stories: 2 Fencing: Privacy, Full Construction Materials: Vinyl Siding Basement: None

## **Amenities & Features**

Cooling: Central AirExterior Features: Porch, DeckUtilities: Electricity Connected, Public Sewer, Public WaterParking Features: Entry FrontHeating: Electric, Heat PumpFeatures: Entry Front