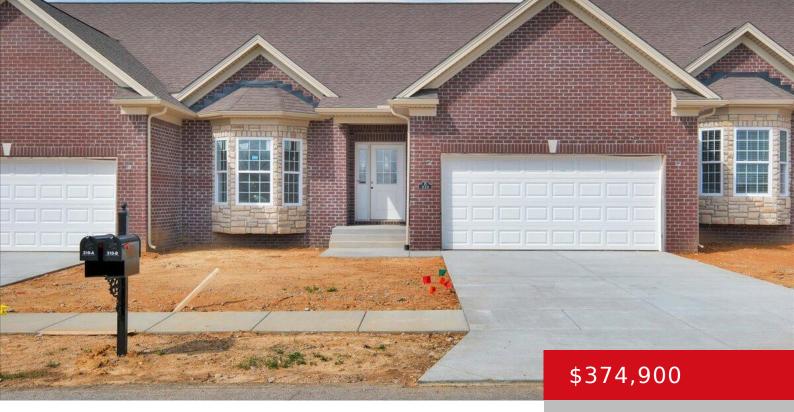

# 310 CHRISTMAN LN, B, SHEPHERDSVILLE, KY 40165

http://zhomesre.com

\*\*New Construction\*\* Patio homes in Villas at Grand Oak in Bullitt County! Multiple units currently available to make your own! 9ft ceilings, (2) bed, and (3) bedroom options. This unit is a (2) bedroom (2) full bath with a full, unfinished walkout basement. Photos represent a recently sold (2) bedroom unit. High end finishes, LVP [...]

#### **Basics**

Type: Condominium Status: Active

Bedrooms: 2 beds Bathrooms: 2 baths

**Area: 1378** sq ft **Lot size: 0** sq ft

Year built: 2024 County Or Parish: Bullitt

**Subdivision Name:** VILLAS AT GRAND OAK **Bathrooms Full:** 2

## **Building Details**

**Foundation Details:** Poured Concrete **Stories:** 1, 1

**Electric:** Residential **Fencing:** None

Roof: Shingle Construction Materials: Brk/Ven

**Garage Spaces:** 2 **Basement:** Unfinished, Walkout Unfinished

#### **Amenities & Features**

**Cooling:** Central Air **Exterior Features:** Patio, Deck, Balcony

Utilities: Public Sewer, Public Water Parking Features: Attached, Entry Front

**Heating:** Forced Air, Natural Gas