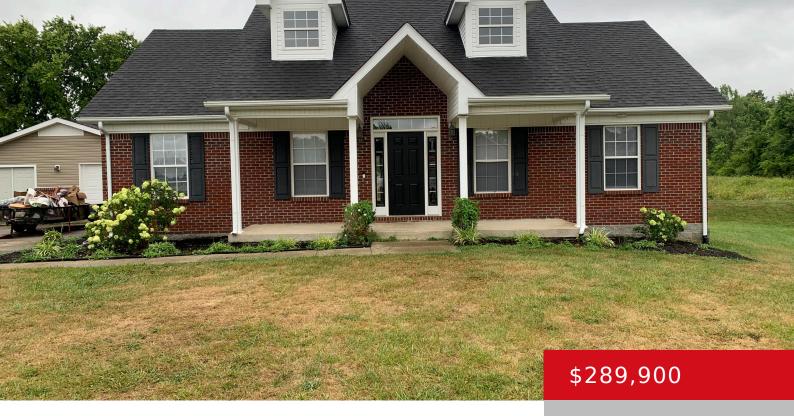

# 310 COLT CT, BARDSTOWN, KY 40004

http://zhomesre.com

Located in an excellent location this 3 bedroom, 2 bath home offers new hardwood laminate flooring, new carpets, recently painted, fixtures updated, new deck off the kitchen. Vaulted living room ceilings, covered front porch for relaxing, Hvac replaced in 2023' new roof in 2016' concrete drive and green space outback no neighbors looking at ya! [...]

- 3 beds
- 2 baths
- Single Family Residence
- Active
- 1363 sq ft

## Basics

Type: Single Family Residence Bedrooms: 3 beds Area: 1363 sq ft Year built: 2007 County Or Parish: Nelson Bathrooms Full: 2 Status: Active Bathrooms: 2 baths Lot size: 13068 sq ft Lot Features: Cul De Sac, Level Subdivision Name: HUNTERS RIDGE

# **Building Details**

Foundation Details: Crawl Space, Concrete Blk Electric: Residential Roof: Shingle Garage Spaces: 1 Stories: 1 Fencing: None Construction Materials: Brick Basement: None

# **Amenities & Features**

Cooling: Central Air, Heat Pump Utilities: Electricity Connected, Public Sewer, Public Water Heating: Electric Exterior Features: Porch, Deck Parking Features: Detached