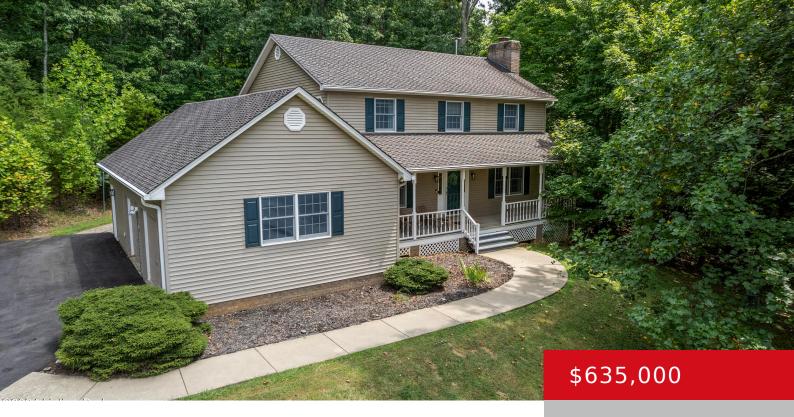

#### **310 E PEACEFUL CT, SHEPHERDSVILLE, KY 40165**

http://zhomesre.com

Nestled on a sprawling 26-acre property in a tranquil wooded area, this exquisite home offers a serene retreat from the hustle and bustle of daily life. The residence boasts a forever shingle roof, ensuring durability and longevity, and is equipped with a state-of-the-art water filtration system for pure, clean water throughout feeding directly from the [...]

- 3 beds
- 3 baths
- Single Family Residence
- Active
- 2175 sq ft

## Basics

Type: Single Family Residence Bedrooms: 3 beds Area: 2175 sq ft Year built: 1995 County Or Parish: Bullitt Bathrooms Full: 2 Status: Active Bathrooms: 3 baths Lot size: 1132560 sq ft Lot Features: Cleared, Irregular, Wooded Subdivision Name: PEACEFUL VALLEY

## **Building Details**

| Foundation Details: Poured Concrete | Stories: 2                                       |
|-------------------------------------|--------------------------------------------------|
| Electric: Residential               | Fencing: Chain Link                              |
| Roof: Shingle                       | Construction Materials: Wood Frame, Vinyl Siding |
| Garage Spaces: 2                    | Basement: Unfinished                             |

# **Amenities & Features**

**Cooling:** Heat Pump **Exterior Features:** Patio, Screened in Porch, Porch

Parking Features: Attached, Entry Side