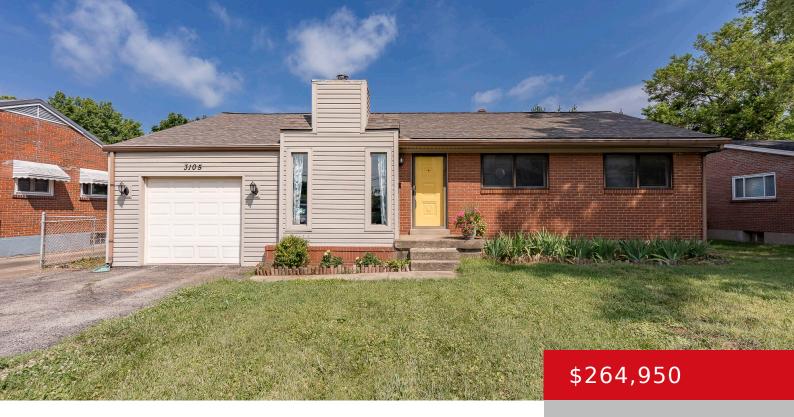

### 3105 HIKES LN, LOUISVILLE, KY 40220

http://zhomesre.com

Hikes Point opportunity! This home features 3 bedrooms, an office, plus 1 full and 2 half baths. The CA, furnace, and water heater are 4 years old and the roof was replaced less than 1 year ago. The primary bedroom is large and has 3 closets and its own private half bath. An adjoining room [...]

#### **Basics**

**Type:** Single Family Residence **Status:** Active Under Contract

**Bedrooms: 3** beds **Bathrooms: 3** baths

Area: 1429 sq ft Lot size: 0 sq ft

Year built: 1956 County Or Parish: Jefferson

# **Building Details**

**Foundation Details:** Poured Concrete **Stories:** 1

Electric: Residential Fencing: Full

Roof: Shingle Construction Materials: Brick, Vinyl Siding

**Garage Spaces:** 2 **Basement:** Unfinished