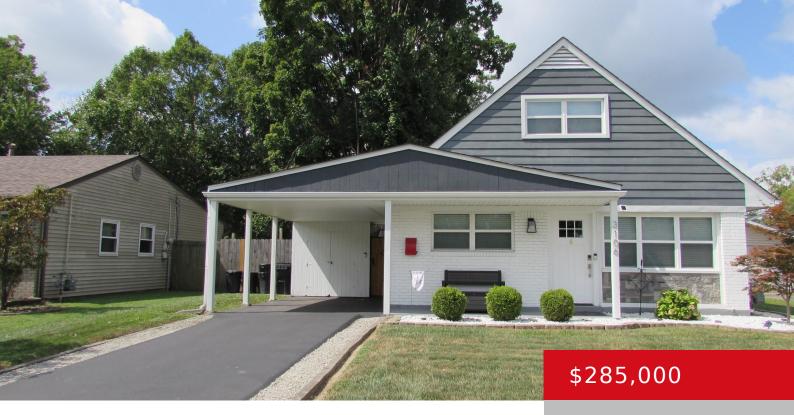

# 3106 DOREEN WAY, LOUISVILLE, KY 40220

http://zhomesre.com

\*NEW PRICE\* You must see this beautifully updated cape cod in a wonderful neighborhood. This house has it all! Granite countertops, newer flooring, new insulated windows, There was a fourth bedroom converted into a TV room. It could easily be converted back to a fourth bedroom. Clean as a whistle! The back yard is made [...]

#### **Basics**

**Type:** Single Family Residence

Bedrooms: 3 beds Bathrooms: 2 baths
Area: 1234 sq ft Lot size: 7562 sq ft

Year built: 1956

County Or Parish: Jefferson

Lot Features: Sidewalk, Level

Subdivision Name: BON AIR